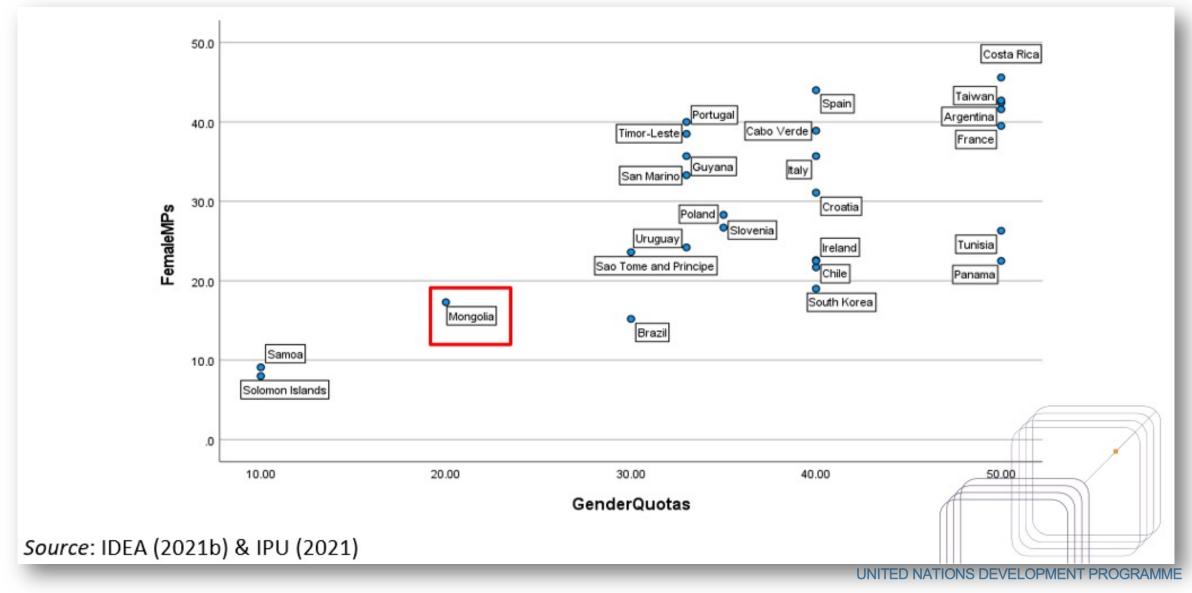

## GENDER QUOTAS AND FEMALE REPRESENTATION

### FEMALE REPRESENTATION IN THE WORLD