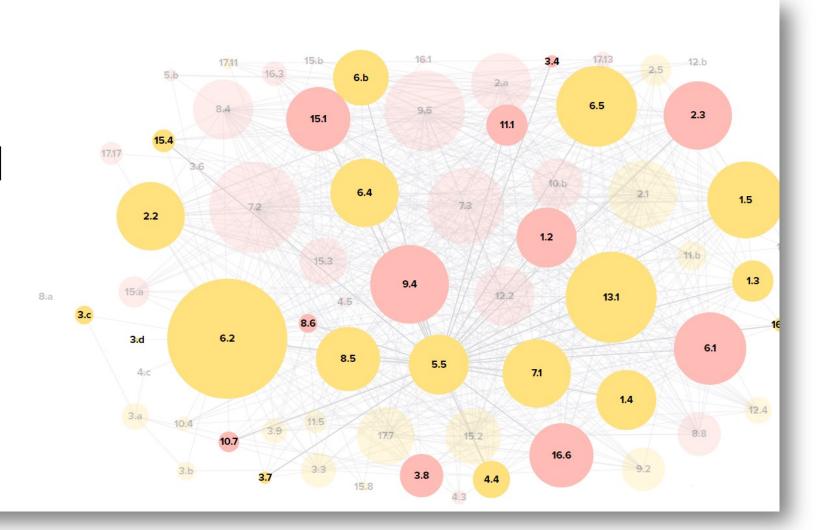

### SDG INTERLINKAGES FOR MONGOLIA

Source: UNDP Data Platform SDG Accelerator

### NETWORK APPROACH FOR LINKAGES

See the interlinkages through a systems lens, with targets that are Off-Track and For-Review and how they are interconnected, identified.

Select Target

TARGET 5.5

#### Target 5.5

Ensure women's full and effective participation and equal opportunities for leadership at all levels of decision-making in political, economic and public life